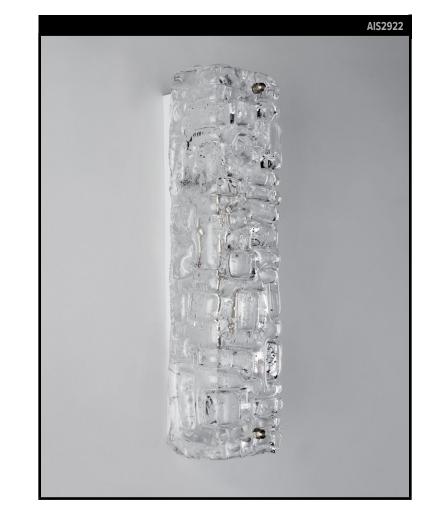

#### VINTAGE COLLECTION Circa 1970

A pair of geometrically textured glass "Slovenia" sconces with nickel and white powdercoat fittings designed by the Swedish maker Fagerhults. Due to the antique nature of this fixture, there may be some nicks or imperfections in the glass as well as variations from piece to piece.

#### DIMENSIONS

Overall: 12-1/2" h. x 3-1/2" w. x 3-5/8" d. Backplate: 11-1/2" h. x 2" w. Glass: 12-1/2" h. x 3-1/2" w. x 2-1/2" d.

**APPLICATION** UL listed for use in dry environments