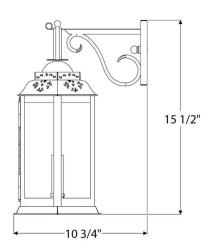

e roof, a detail originally intended to vent the candle. Inspired by a European hanging lantern from the late 18th to early 19th century. Designed and manufactured by Scofield Lighting.

#### **DIMENSIONS**

Overall: 15-1/2" h. x 8" w. x 10-3/4" d.

#### **APPLICATION**

UL listed for use in dry or damp environments.

#### **LAMPING**

Single Candelabra socket, maximum 60 watts Also available with 3 Edison sockets B10 Candelabra torpedo bulb recommended

## **JUNCTION BOX**

2" x 3" Vertical junction box

### **OPTIONS**

Download our Finish Guide to view standard product options.

Candelabra cluster lamping available.

LED bulb (maximum 6 watts) recommended with optional wax sleeves.

Contact us to learn more about customization options.

#### **AVAILABLE FINISHES**

\$2930 Aged Tin