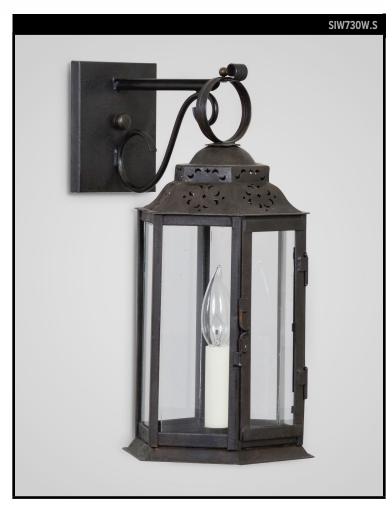

## SCOFIELD LIGHTING COLLECTION

A six-sided tin and glass wall lantern with punch work decorating the roof, a detail originally intended to vent the candle. Inspired by a European hanging lantern from the late 18th to early 19th century. Designed and manufactured by Scofield Lighting.

#### **LAMPING**

Single Candelabra socket, maximum 60 watts Also available with 3 Edison sockets B10 Candelabra torpedo bulb recommended

#### **AVAILABLE FINISHES**

\$2930 Aged Tin