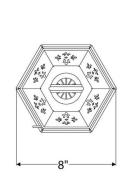

## SCOFIELD LIGHTING COLLECTION

A six-sided tin and glass wall lantern with punch work decorating the roof, a detail originally intended to vent the candle. Inspired by a European hanging lantern from the late 18th to early 19th century. Designed and manufactured by Scofield Lighting.

#### **DIMENSIONS**

Overall: 15-1/2" h. x 8" w. x 10-3/4" d.