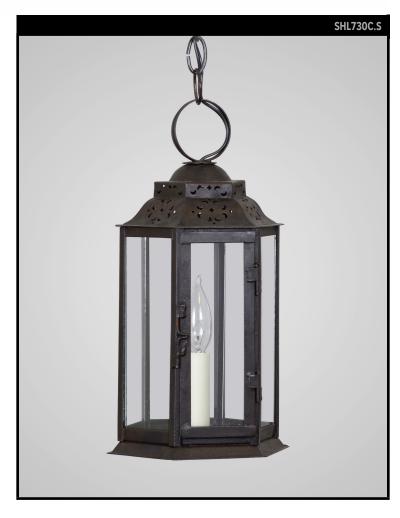

## SCOFIELD LIGHTING COLLECTION

A six-sided tin and glass hanging lantern with punch work decorating the roof, a detail originally intended to vent the candle. Inspired by a European hanging lantern from the late 18th to early 19th century. Designed and manufactured by Scofield Lighting.

#### **LAMPING**

Single Candelabra socket, maximum 60 watts Also available with 3 Candelabra sockets B10 Candelabra torpedo bulb recommended