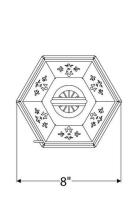

#### **DIMENSIONS**

Minimum height (with one link of chain): 19-1/2"

Minimum height (with hook): 22"

Overall: 8" diameter Height to loop: 15-1/4" Canopy: 1" h. x 2" diameter