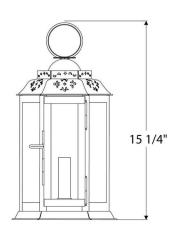

#### **DIMENSIONS**

Minimum height (with one link of chain): 19-1/2"

Minimum height (with hook): 22"

Overall: 8" diameter Height to loop: 15-1/4" Canopy: 1" h. x 2" diameter