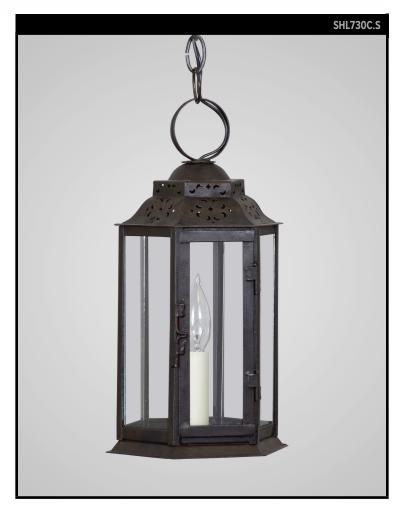

# SCOFIELD LIGHTING COLLECTION

A six-sided tin and glass hanging lantern with punch work decorating the roof, a detail originally intended to vent the candle. Inspired by a European hanging lantern from the late 18th to early 19th century. Designed and manufactured by Scofield Lighting.

# **DIMENSIONS**

Minimum height (with one link of chain): 19-1/2"

Minimum height (with hook): 22"

Overall: 8" diameter Height to loop: 15-1/4" Canopy: 1" h. x 2" diameter

#### **LAMPING**

Single Candelabra socket, maximum 60 watts Also available with 3 Candelabra sockets

#### **AVAILABLE FINISHES**

\$2825 Aged Tin