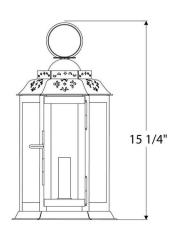

# **DIMENSIONS**

Minimum height (with one link of chain): 19-1/2"

Minimum height (with hook): 22"

Overall: 8" diameter Height to loop: 15-1/4" Canopy: 1" h. x 2" diameter