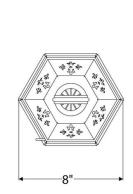

# **DIMENSIONS**

Minimum height (with one link of chain): 19-1/2"

Minimum height (with hook): 22"

Overall: 8" diameter Height to loop: 15-1/4" Canopy: 1" h. x 2" diameter