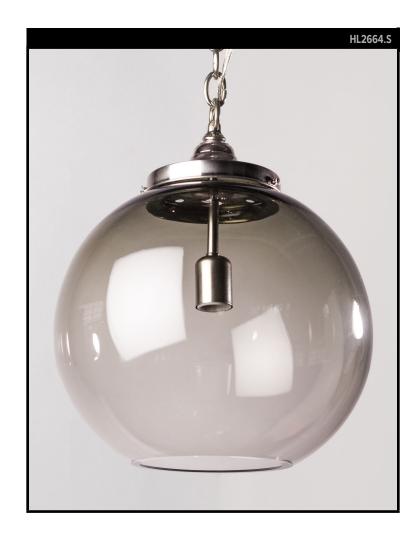

## **EUGENE 14 PENDANT SMOKE**

## **REMAINS LIGHTING CO. COLLECTION**

A thick hand blown smoke gray glass globe pendant with an open bottom on solid brass hardware. Eugene pairs classic form with spare, subtly hued transparency. Each globe shows the hand of the maker in its distinct shape and its unique pattern of whorls, threads, and seeds, and the hue and intensity of color may vary from one to the next as each is unique.