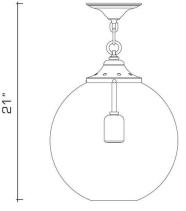

### **DIMENSIONS**

Minimum height (with hangstraight): 18" Minimum height (with one link of chain): 21" Overall: 14" diameter