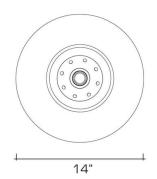

### **DIMENSIONS**

Minimum height (with hangstraight): 18" Minimum height (with one link of chain): 21" Overall: 14" diameter