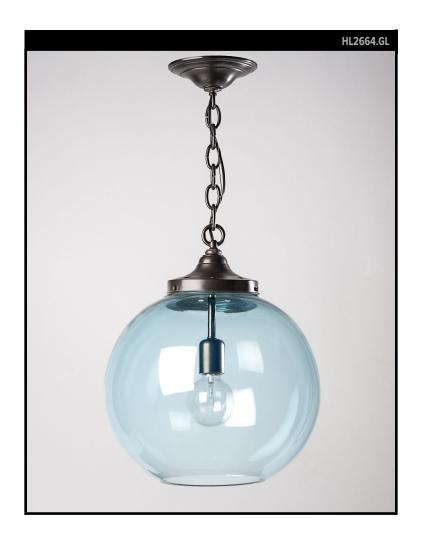

## **EUGENE 14 PENDANT GLACIER**

# **REMAINS LIGHTING CO. COLLECTION**

A thick hand blown glacier blue glass globe pendant on solid brass hardware. Eugene pairs classic form with spare, subtly hued transparency. Each globe shows the hand of the maker in its distinct shape and its unique pattern of whorls, threads, and seeds, and the hue and intensity of color may vary from one to the next as each is unique.

#### **DIMENSIONS**

Minimum height (with hangstraight): 18" Minimum height (with one link of chain): 21" Overall: 14" diameter

#### **LAMPING**

Single Edison socket, maximum 100 watts G25 Edison globe bulb recommended