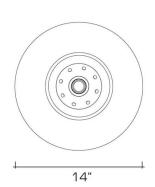

#### **DIMENSIONS**

Minimum height (with hangstraight): 18" Minimum height (with one link of chain): 21" Overall: 14" diameter