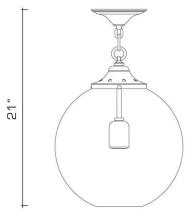

#### **DIMENSIONS**

Minimum height (with hangstraight): 18" Minimum height (with one link of chain): 21" Overall: 14" diameter