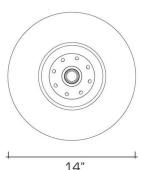

### **DIMENSIONS**

Minimum height (with hangstraight): 18" Minimum height (with one link of chain): 21" Overall: 14" diameter