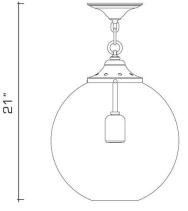

### **DIMENSIONS**

Minimum height (with hangstraight): 18" Minimum height (with one link of chain): 21" Overall: 14" diameter