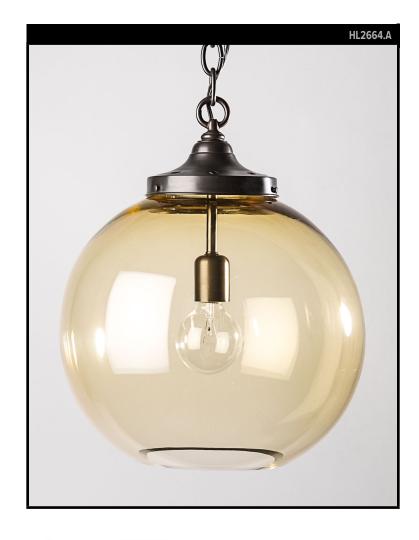

## **EUGENE 14 PENDANT AMBER**

## **REMAINS LIGHTING CO. COLLECTION**

A thick hand blown amber glass globe pendant with an open bottom on solid brass hardware. Eugene pairs classic form with spare, subtly hued transparency. Each globe shows the hand of the maker in its distinct shape and its unique pattern of whorls, threads, and seeds, and the hue and intensity of color may vary from one to the next as each is unique.

## **LAMPING**

Single Edison socket, maximum 100 watts G25 Edison globe bulb recommended