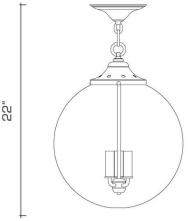

#### **DIMENSIONS**

Minimum height (with hangstraight): 19" Minimum height (with one link of chain): 22" Overall: 14" diameter