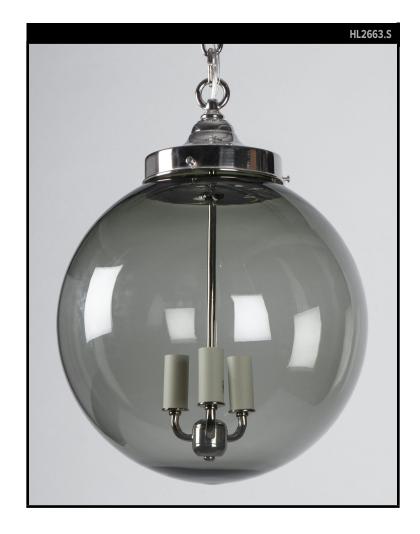

## **EUGENE 14 LANTERN SMOKE**

## **REMAINS LIGHTING CO. COLLECTION**

A thick hand blown smoke gray glass globe lantern on solid brass hardware. Eugene pairs classic form with spare, subtly hued transparency. Each globe shows the hand of the maker in its distinct shape and its unique pattern of whorls, threads, and seeds, and the hue and intensity of color may vary from one to the next as each is unique.

#### **DIMENSIONS**

Minimum height (with hangstraight): 19" Minimum height (with one link of chain): 22" Overall: 14" diameter

### **LAMPING**

3 Candelabra sockets, maximum 60 watts per socket

B10 Candelabra torpedo bulb recommended