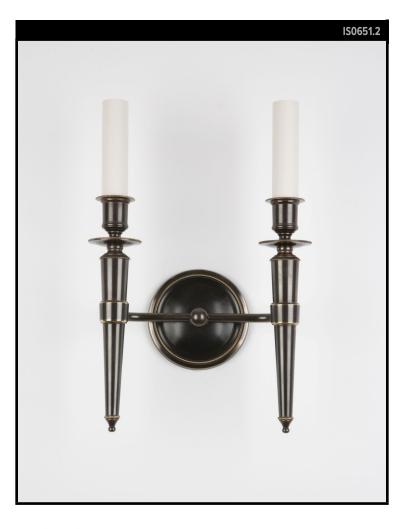

## **REMAINS LIGHTING CO. COLLECTION**

A double-light tapered torchiere sconce in solid brass with round backplate and fine beading and rope twist details.