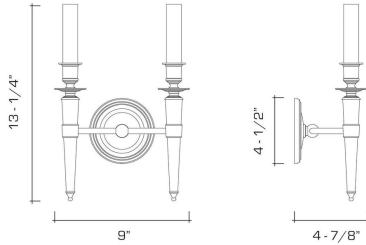

## DIMENSIONS

Overall: 13-1/4" h. x 9" w. x 4-7/8" d. Backplate: 4-1/2" diameter

**APPLICATION** UL listed for use in dry environments