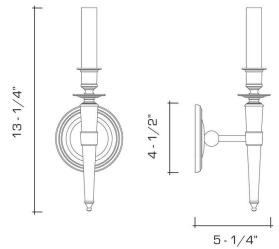

### DIMENSIONS

Overall: 13-1/4" h. x 4-1/2" w. x 5-1/4" d. Backplate: 4-1/2" diameter

**APPLICATION** UL listed for use in dry environments