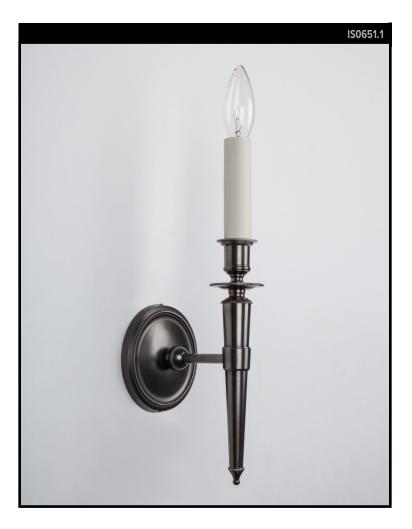

### **REMAINS LIGHTING CO. COLLECTION**

A single-light tapered torchiere sconce in solid brass with round backplate and fine beading and rope twist details.