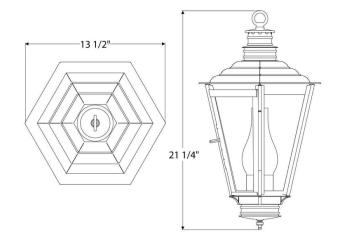

#### DIMENSIONS

Minimum height (with one link of chain): 24-1/2" Minimum height (with hook): 28-1/4" Overall: 13-1/2" diameter Height to loop: 21-1/4" Canopy: 1" h. x 5" diameter