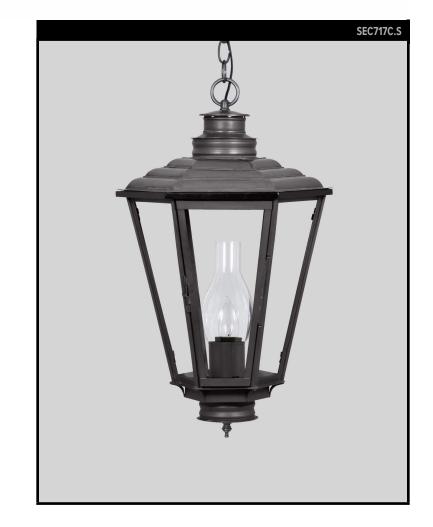

# ENGLISH GAS EXTERIOR HANGING LANTERN SMALL

## SCOFIELD LIGHTING COLLECTION

A six-sided tapered copper hanging lantern with stepped domed top. Inspired by a hanging lantern found in Birmingham, England, early 19th century. Designed and manufactured by Scofield Lighting.