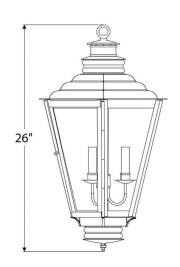

#### **DIMENSIONS**

Minimum height (with one link of chain): 29-1/4"

Minimum height (with hook): 33"

Overall: 17" diameter Height to loop: 26"

Canopy: 1" h. x 5" diameter