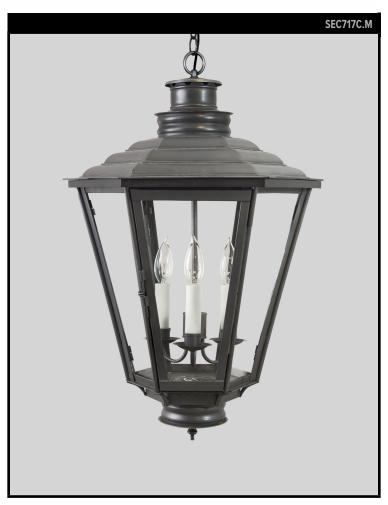

#### SCOFIELD LIGHTING COLLECTION

A six-sided tapered copper hanging lantern with stepped domed top. Inspired by a hanging lantern found in Birmingham, England, early 19th century. Designed and manufactured by Scofield Lighting.

#### **DIMENSIONS**

Minimum height (with one link of chain): 29-1/4"

Minimum height (with hook): 33"

Overall: 17" diameter Height to loop: 26"

Canopy: 1" h. x 5" diameter

## **LAMPING**

3 Candelabra sockets, maximum 60 watts per socket

B10 Candelabra torpedo bulb recommended