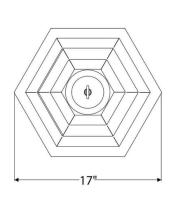

#### **DIMENSIONS**

Minimum height (with one link of chain): 29-1/4"

Minimum height (with hook): 33"

Overall: 17" diameter Height to loop: 26"

Canopy: 1" h. x 5" diameter