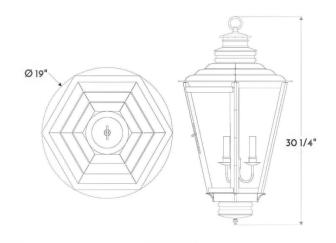

#### DIMENSIONS

Minimum height (with one link of chain): 33-1/2" Minimum height (with hook): 37-1/2" Overall: 19" diameter Height to loop: 30-1/4" Canopy: 1" h. x 5" diameter