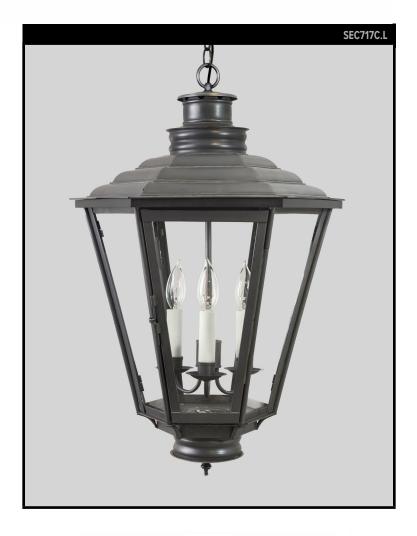

# ENGLISH GAS EXTERIOR HANGING LANTERN LARGE

### SCOFIELD LIGHTING COLLECTION

A six-sided tapered copper hanging lantern with stepped domed top. Inspired by a hanging lantern found in Birmingham, England, early 19th century. Designed and manufactured by Scofield Lighting.

#### LAMPING

3 Candelabra sockets, maximum 60 watts per socket B10 Candelabra torpedo bulb recommended