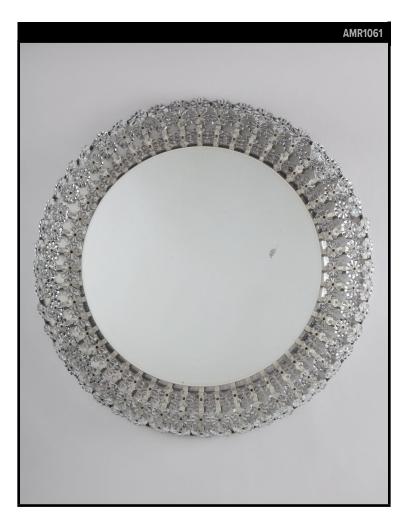

#### VINTAGE COLLECTION Circa 1960

A vintage illuminated mirror framed in crystal flowers set on a round white lacquered frame. Attributed to the Austrian designer Emil Stejnar. Due to the antique nature of this fixture, there are some nicks or imperfections in the glass, including minor losses to the mirror.