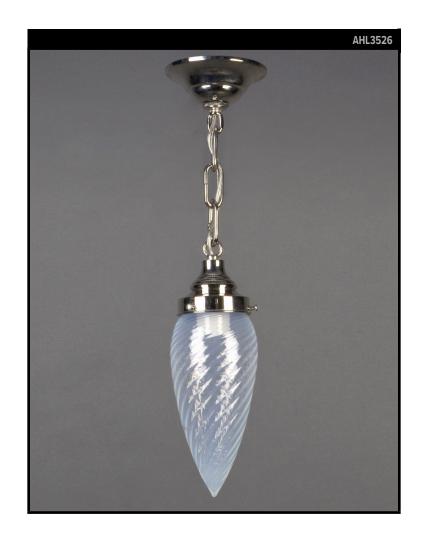

#### VINTAGE COLLECTION Circa 1900

A hand-blown, elongated swirled opalescent glass pendant on polished nickel fittings made in the Remains Lighting Co. workshop. Due to the antique nature of this fixture, there may be some nicks or imperfections in the glass.

### DIMENSIONS

Current height: 48" Minimum height: 16-1/8" Overall: 4" diameter

**APPLICATION** UL listed for use in dry or damp environments.

LAMPING Single Edison socket, maximum 40 watts