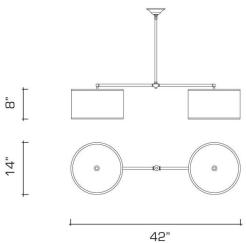

#### **DIMENSIONS**

Minimum height: 19" Overall: 42" w. x 14" d. Shade: 8" h. x 14" diameter