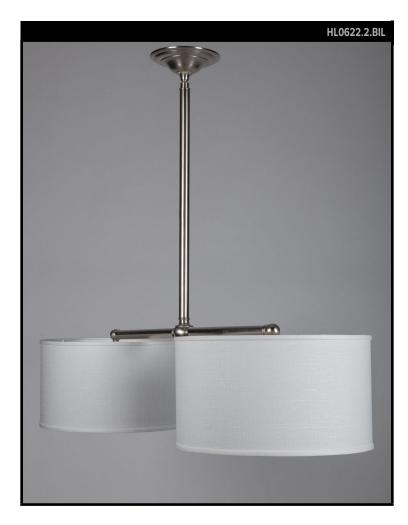

## **ARCHIVE COLLECTION**

From the Remains Archive. From the Remains Archive. From the Remains Archive. A billiard fixture consisting of two streamlined white linen drum shades on solid brass hardware with frosted glass diffusers. Our Archive Collection consists of the best examples of previous custom projects & historic fixtures from our collection. They are made available as inspiration for recreation or inclusion in custom projects. Our Archive Collection consists of the best examples of previous custom projects & historic fixtures from our collection. They are made available as inspiration for recreation or inclusion in custom projects. Our Archive Collection consists of the best examples of previous custom projects & historic fixtures from our collection. They are made available as inspiration for recreation or inclusion in custom projects.