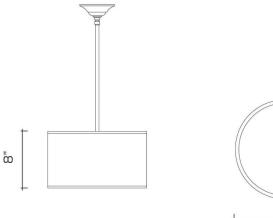

#### **DIMENSIONS**

Minimum height: 12" Overall: 14" diameter Shade: 8" h. x 14" diameter