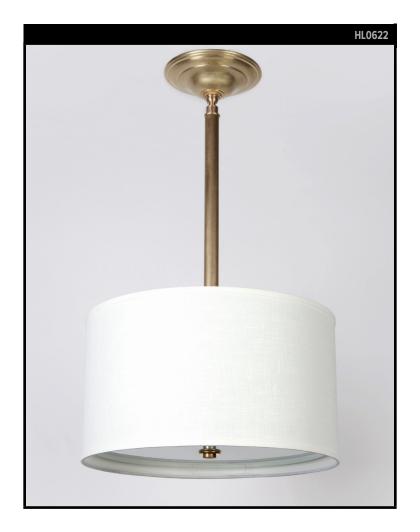

## **ELLIOTT PENDANT**

## **ARCHIVE COLLECTION**

#### **DIMENSIONS**

Minimum height: 12" Overall: 14" diameter Shade: 8" h. x 14" diameter

#### **AVAILABLE FINISHES**

\$0 Polished Brass

\$0 Burnished Brass, Burnished Nickel, Dark Waxed Bronze, Polished Nickel

\$0 Antique Brass, Dark Pewter, German Silver, Light Pewter, Oil Rubbed Bronze, Satin Nickel