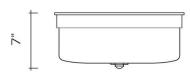

NS LIGHTING COMPANY**

# **ELLA FLUSH MOUNT**

## **REMAINS LIGHTING CO. COLLECTION**

A drum-shaped flush mounted ceiling fixture in solid brass and milk glass. Ella's classic lines are simple yet elegant and suit a wide range of interior styles.

## **DIMENSIONS**

Overall: 7" h. x 15" diameter

#### **APPLICATION**

UL listed for use in dry or damp environments.

## **LAMPING**

3 Edison sockets, maximum 60 watts per socket Also available with 3 GU24 sockets A19 Edison bulb recommended

#### **OPTIONS**

Contact us to learn more about customization options.



#### **AVAILABLE FINISHES**

\$1335 Polished Brass

\$1600 Burnished Brass, Burnished Nickel, Dark

Waxed Bronze, Polished Nickel

\$1675 Antique Brass, Dark Pewter, German Silver,

Light Pewter, Oil Rubbed Bronze, Satin

Nickel