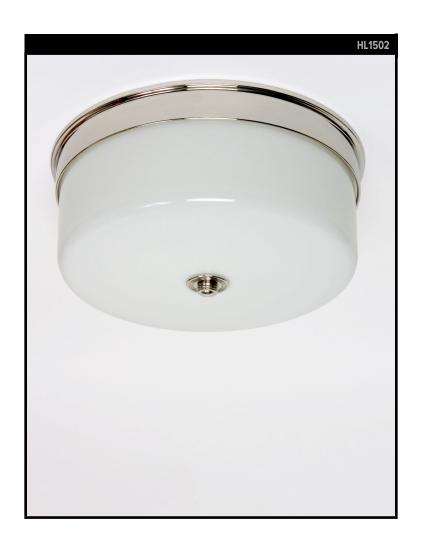

# **ELLA FLUSH MOUNT**

## **REMAINS LIGHTING CO. COLLECTION**

A drum-shaped flush mounted ceiling fixture in solid brass and milk glass. Ella's classic lines are simple yet elegant and suit a wide range of interior styles.