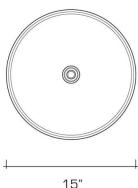

LIGHTING COMPANY**

# **ELLA FLUSH MOUNT**

## **REMAINS LIGHTING CO. COLLECTION**

A drum-shaped flush mounted ceiling fixture in solid brass and milk glass. Ella's classic lines are simple yet elegant and suit a wide range of interior styles.

## **DIMENSIONS**

Overall: 7" h. x 15" diameter

#### **APPLICATION**

UL listed for use in dry or damp environments.

## **LAMPING**

3 Edison sockets, maximum 60 watts per socket Also available with 3 GU24 sockets A19 Edison bulb recommended

#### **OPTIONS**

Contact us to learn more about customization options.



#### **AVAILABLE FINISHES**

\$1335 Polished Brass

\$1600 Burnished Brass, Burnished Nickel, Dark

Waxed Bronze, Polished Nickel

\$1675 Antique Brass, Dark Pewter, German Silver,

Light Pewter, Oil Rubbed Bronze, Satin

Nickel