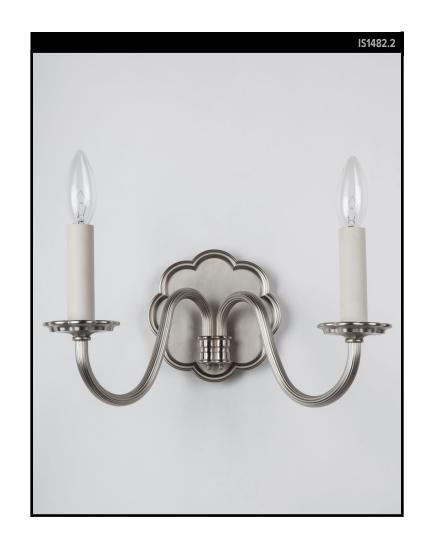

### **ELIZABETH TWIN SCONCE**

### **REMAINS LIGHTING CO. COLLECTION**

A solid brass double-arm wall sconce with scalloped backplate and waxpans, inspired by a 16th-century London charger.