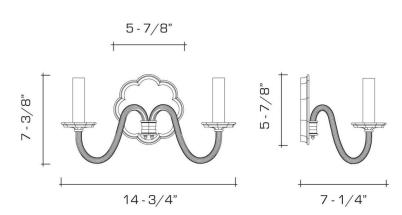

## **DIMENSIONS**

Overall: 7-3/8" h. x 14-3/4" w. x 7-1/4" d. Backplate: 5-7/8" h. x 5-7/8" w.