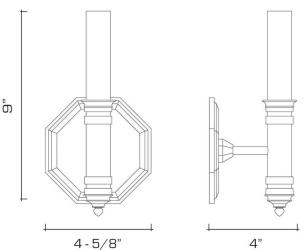

#### **DIMENSIONS**

Overall: 9" h. x 4-5/8" w. x 4" d. Backplate: 4-5/8" h. x 4-5/8" w.