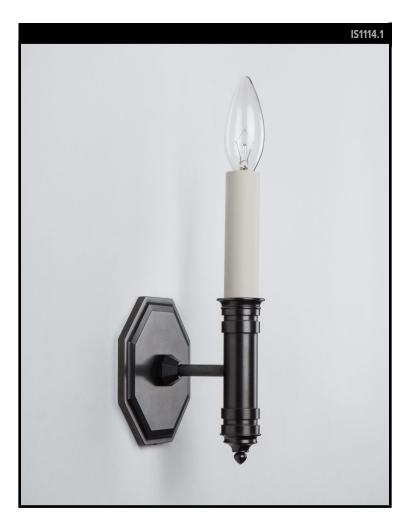

## **EDWARD SCONCE**

## **REMAINS LIGHTING CO. COLLECTION**

A solid brass single-arm torchiere sconce with a banded column and chamfered octagonal backplate.

## **LAMPING**

Single candelabra socket, maximum 60 watts Also available with single GU24 socket B10 Candelabra torpedo bulb recommended