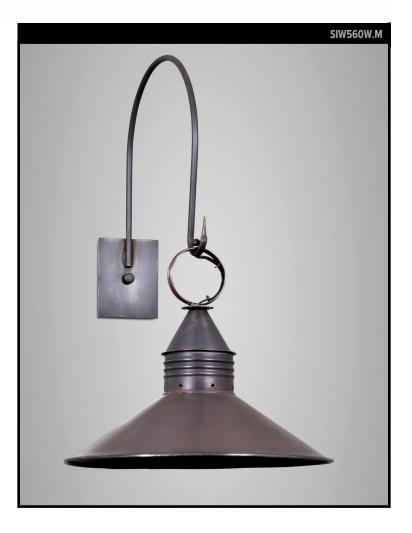

## EDISON STYLE WALL PENDANT MEDIUM

## SCOFIELD LIGHTING COLLECTION

This classic conical shade wall pendant takes inspiration from the original Victorian Edison type fixture of 1880. With the introduction of the first light bulb in 1879, the world's fascination with the source of light took on new heights. Aged tin finish provided with off white painted interior. Designed and manufactured by Scofield Lighting.