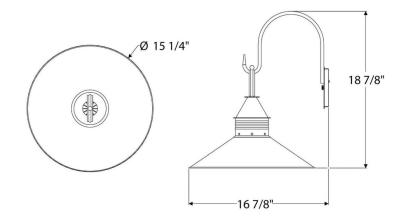

of 1880. With the introduction of the first light bulb in 1879, the world's fascination with the source of light took on new heights. Aged tin finish provided with off white painted interior. Designed and manufactured by Scofield Lighting.

## DIMENSIONS

Overall: 18-7/8" h. x 15-1/4" w. x 16-7/8" d.

## APPLICATION

UL listed for use in dry or damp environments.

#### LAMPING

Single Edison socket, maximum 100 watts A15 Edison bulb recommended

JUNCTION BOX 2" x 3" Vertical junction box

## OPTIONS

Download our Finish Guide to view standard product options.

Contact us to learn more about customization options.

#### **AVAILABLE FINISHES**

\$1745 Aged Tin

- \$1825 Natural Copper
- \$1905 Black Lacquer, Bronze Lacquer, Bronzed Copper
- \$2085 Brushed Bronzed Copper, Oxidized Copper