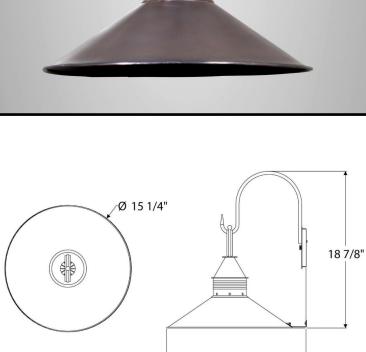

takes inspiration from the original Victorian Edison type fixture of 1880. With the introduction of the first light bulb in 1879, the world's fascination with the source of light took on new heights. Designed and manufactured by Scofield Lighting.

#### DIMENSIONS

Overall: 18-7/8" h. x 15-1/4" w. x 16-7/8" d.

#### APPLICATION

UL listed for use in dry, damp, or wet environments.

#### LAMPING

Single Edison socket, maximum 100 watts A15 Edison bulb recommended

JUNCTION BOX 2" x 3" Vertical junction box

#### **OPTIONS**

Download our Finish Guide to view standard product options.

Contact us to learn more about customization options.

#### AVAILABLE FINISHES

\$1825 Natural Copper

- \$1905 Black Lacquer, Bronze Lacquer, Bronzed Copper
- \$2085 Brushed Bronzed Copper, Oxidized Copper



16 7/8"