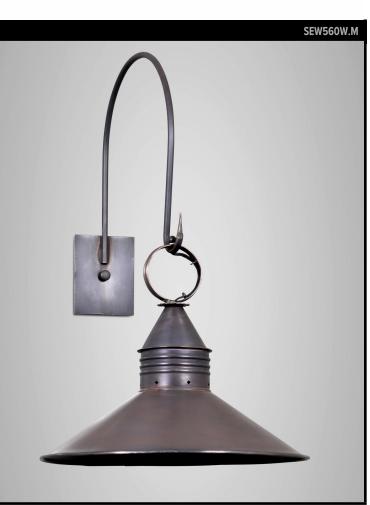

# EDISON STYLE EXTERIOR WALL PENDANT MEDIUM

### SCOFIELD LIGHTING COLLECTION

This classic conical copper shade wall pendant takes inspiration from the original Victorian Edison type fixture of 1880. With the introduction of the first light bulb in 1879, the world's fascination with the source of light took on new heights. Designed and manufactured by Scofield Lighting.