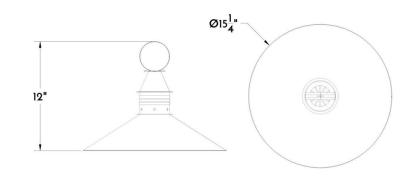

#### DIMENSIONS

Minimum height (with one link of chain): 16-1/2" Minimum height (with hook): 19" Overall: 15-1/4" diameter Height to loop: 12" Canopy: 1" h. x 5" diameter