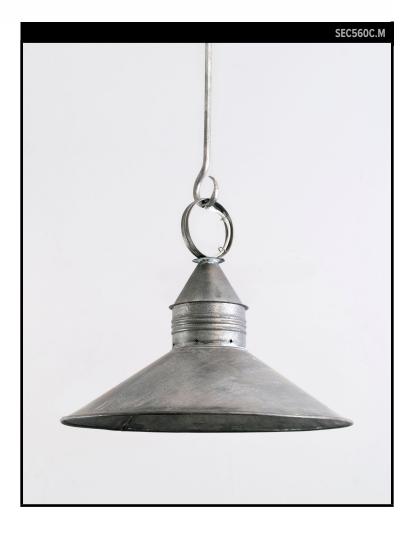

# EDISON STYLE EXTERIOR PENDANT MEDIUM

### SCOFIELD LIGHTING COLLECTION

This classic conical copper shade pendant takes inspiration from the original Victorian Edison type fixture of 1880. With the introduction of the first light bulb in 1879, the world's fascination with the source of light took on new heights. Designed and manufactured by Scofield Lighting.