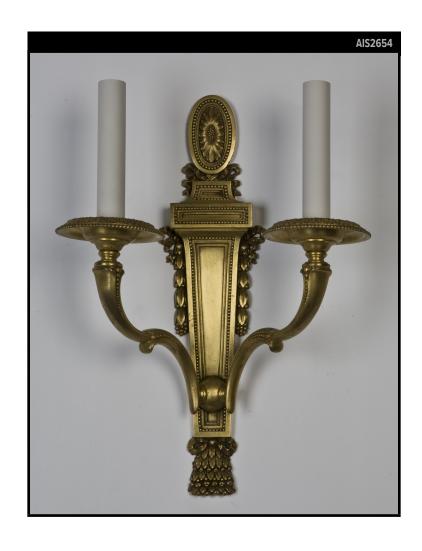

# E. F. CALDWELL SCONCE WITH BEADED AND BELLFLOWER DETAILS

#### Circa 1920

A large vintage two arm sconce in gilded bronze and copper with exceptionally sharp beaded and bellflower foliate details. Signed on the reverse by the New York maker E. F. Caldwell Co.

### **DIMENSIONS**

Overall: 16" h. x 11-3/4" w. x 6-5/8" d. Backplate: 16" h. x 4-1/2" w.