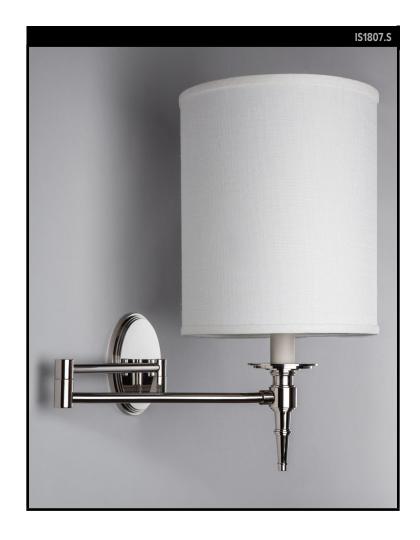

# **REMAINS LIGHTING CO. COLLECTION**

From the Remains Archive. A solid brass swing-arm sconce with tightly stepped round backplate and torchiere. Supplied with a linen shade. Our Archive Collection consists of the best examples of previous custom projects & historic fixtures from our collection. They are made available as inspiration for recreation or inclusion in custom projects.

#### **DIMENSIONS**

Overall (extended): 16-1/2" h. x 10" w. x 23-5/8" d.

Backplate: 4-3/4" diameter Shade: 10" h. x 8" diameter