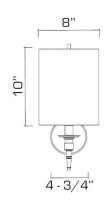

#### **DIMENSIONS**

Overall (extended): 16-1/2" h. x 10" w. x 23-5/8" d.

Backplate: 4-3/4" diameter Shade: 10" h. x 8" diameter