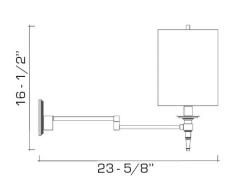

#### **DIMENSIONS**

Overall (extended): 16-1/2" h. x 10" w. x 23-5/8" d.

Backplate: 4-3/4" diameter Shade: 10" h. x 8" diameter