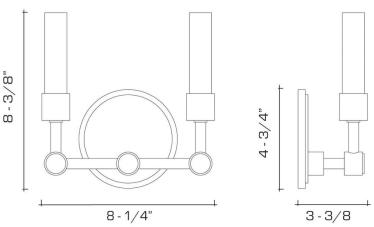

#### **DIMENSIONS**

Overall: 8-3/8" h. x 8-1/4" w. x 3-3/8" d. Backplate: 4-3/4" h. x 4-3/4" w.