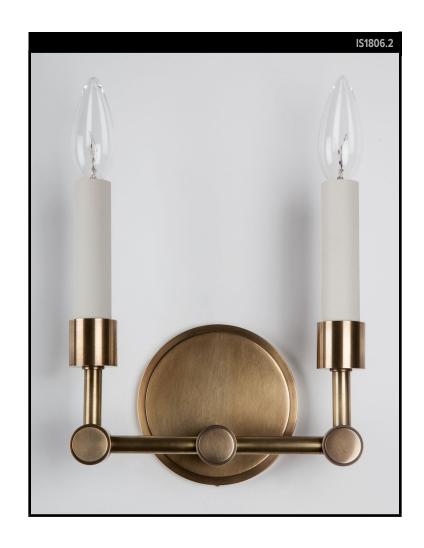

## **DORNIER TWIN SCONCE**

### **REMAINS LIGHTING CO. COLLECTION**

A double-arm solid brass sconce with stepped round backplate and crisp cylindrical candle cup. Influenced by the sleek all-metal Dornier DO-X flying boat's powerful and streamlined appearance.