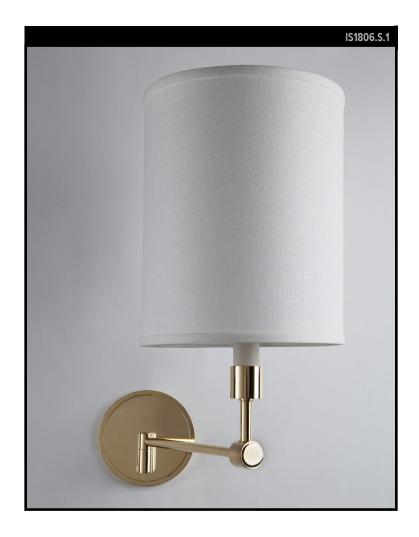

# DORNIER SINGLE SWING ARM SCONCE

## REMAINS LIGHTING CO. COLLECTION

A double-arm solid brass sconce with stepped round backplate and crisp cylindrical candle cups. Influenced by the sleek all-metal Dornier DO-X flying boat's powerful and streamlined appearance.