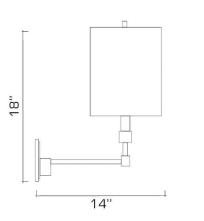

#### DIMENSIONS

Overall (extended): 18" h. x 10" w. x 14" d. Backplate: 4-3/4" diameter Shade: 10" h. x 8" diameter

**APPLICATION** UL listed for use in dry environments