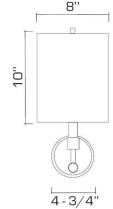

#### DIMENSIONS

Overall (extended): 18" h. x 10" w. x 14" d. Backplate: 4-3/4" diameter Shade: 10" h. x 8" diameter

**APPLICATION** UL listed for use in dry environments