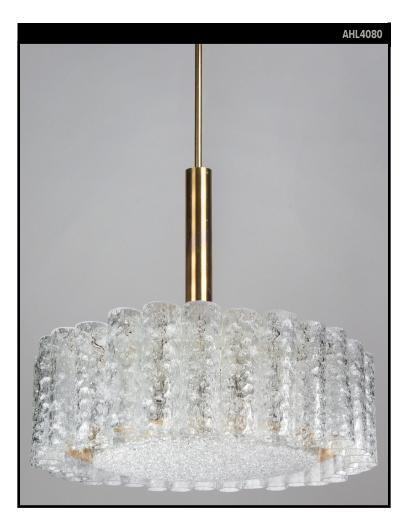

#### Circa 1950

A vintage pendant with cylindrical glass tube prisms surrounding a central disc lens. The metalwork in its original bright brass and white lacquer finish. By the German maker Doria Leuchten. Due to the antique nature of this fixture, there may be some nicks or imperfections in the glass.