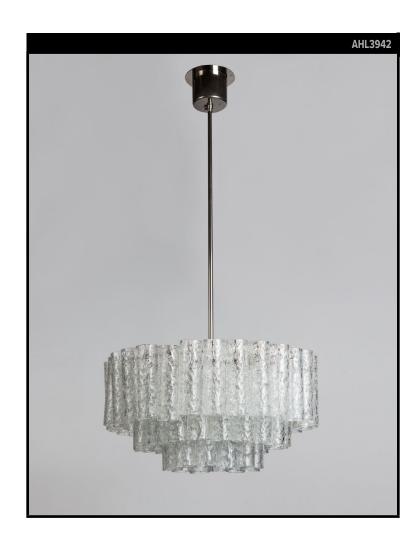

#### Circa 1960

A vintage chandelier with textured blown glass tube prisms on a frame in its original nickel and white lacquer finish. Attributed to the German maker Doria Leuchten. Due to the antique nature of this fixture, there may be some nicks or imperfections in the glass.