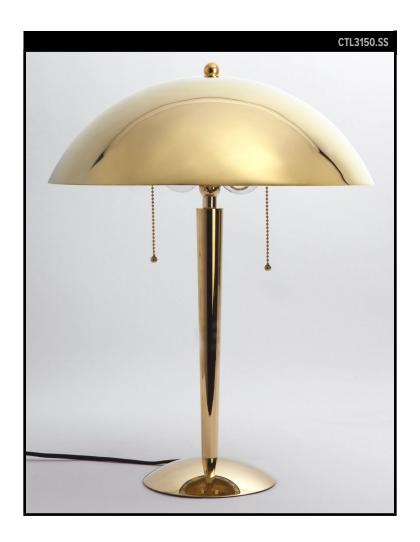

## **COMMUNE COLLECTION**

A sleek solid brass dome shaded table lamp with an adjustable shade and two pull switches, designed by Commune. Inspired by Viennese Secession, French 1950's and Milanese modernist designs as seen through a California lens. Each lamp is handcrafted to order in brass with a solid brass shade.

## **DIMENSIONS**

Overall: 18-1/2" h.

Shade: 14-5/8" diameter

Base: 6" diameter

## **LAMPING**

2 Edison sockets, maximum 75 watts per socket A15 Edison bulb recommended