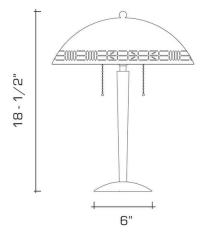

## **DIMENSIONS**

Overall: 18-1/2" h.

Shade: 14-5/8" diameter

Base: 6" diameter