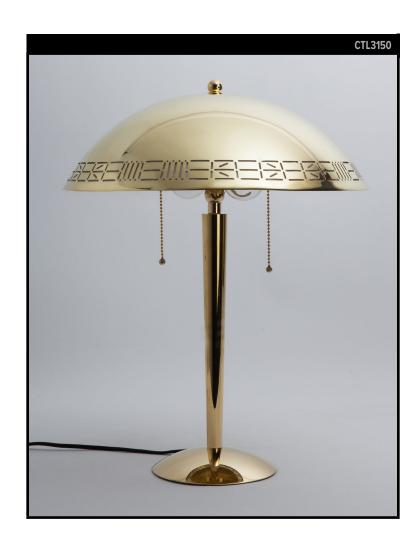

## **COMMUNE COLLECTION**

A sleek solid brass dome shaded table lamp, with Commune's signature "slash" pierced rim. Commune's slash collection is inspired by Viennese Secession, French 1950's and Milanese modernist designs as seen through a California lens.

## **DIMENSIONS**

Overall: 18-1/2" h.

Shade: 14-5/8" diameter

Base: 6" diameter

## **AVAILABLE FINISHES**

\$4585 Polished Brass

\$4905 Dark Waxed Bronze, Polished Nickel