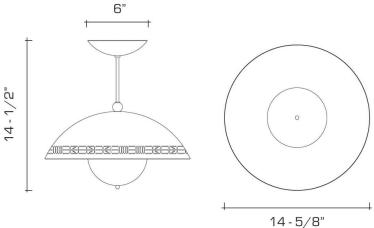

#### **DIMENSIONS**

Minimum height: 14-1/2" Shade: 14-5/8" diameter Canopy: 1-5/8" h. x 6" diameter

Carlopy. 1-5/6 II. X 6 diamete

Glass: 6" diameter