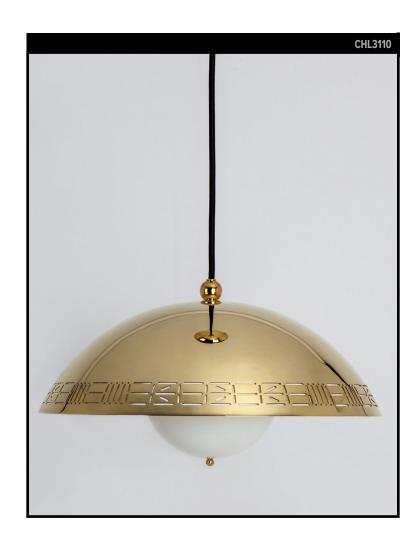

### **COMMUNE COLLECTION**

A sleek solid brass dome pendant fixture with a blown glass globe and signature "slash" pierced rim, suspended from a brass dome canopy by an adjustable black fabric cord. Commune's slash collection is inspired by Viennese Secession, French 1950's and Milanese modernist designs as seen through a California lens.

#### **AVAILABLE FINISHES**

\$3075 Polished Brass

\$3285 Dark Waxed Bronze, Polished Nickel