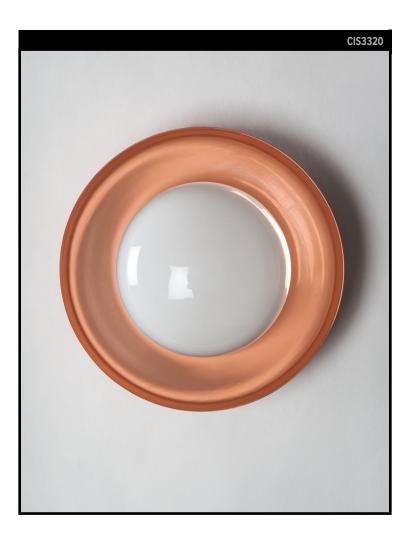

### COMMUNE COLLECTION

A simple wall mounted metal dish sconce with a hand-blown white glass shade. Light bounces off the polished metal to create a tonal soft glow. Inspired by the works of Honsel and Lauritzen and the simplified forms found during the Functionalist design movement.

### **AVAILABLE FINISHES**

\$1225 Polished Copper

\$1340 Dark Waxed Bronze, Polished Brass, Polished Nickel