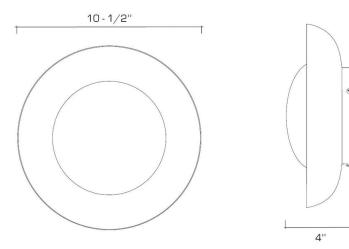

### DIMENSIONS

Overall: 10-1/2" w. x 4" d. Backplate: 5-1/4" diameter

**APPLICATION** UL listed for use in dry or damp environments.