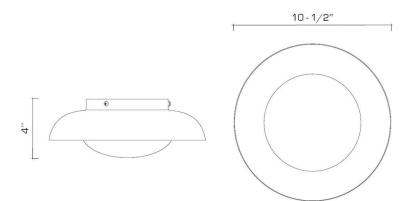

# **REMAINS LIGHTING COMPANY**

# **DISH FLUSH MOUNT**

## COMMUNE COLLECTION

A simple flush mounted metal dish fixture with handblown white glass shade. Light bounces off the polished metal to create a tonal soft glow. Inspired by the works of Honsel and Lauritzen and the simplified forms found during the Functionalist design movement.

#### DIMENSIONS

Overall: 4" h. x 10-1/2" diameter

#### **APPLICATION**

UL listed for use in dry or damp environments.

### LAMPING

Single Candelabra socket, maximum 60 watts G16 Candelabra globe bulb recommended

#### **OPTIONS**

Additional finishes available upon request. Contact us to learn more about customization options.





#### **AVAILABLE FINISHES**

- \$1225 Polished Copper
- \$1340 Dark Waxed Bronze, Polished Brass, Polished Nickel