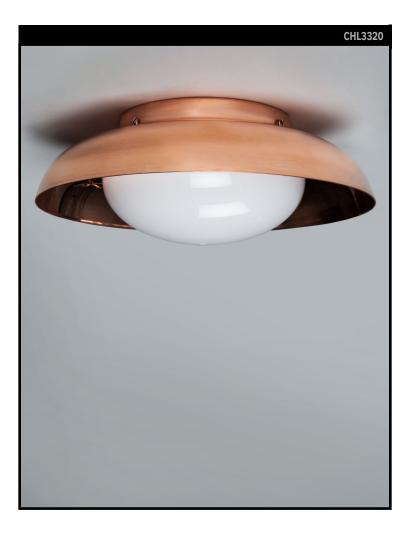

# **DISH FLUSH MOUNT**

## COMMUNE COLLECTION

A simple flush mounted metal dish fixture with handblown white glass shade. Light bounces off the polished metal to create a tonal soft glow. Inspired by the works of Honsel and Lauritzen and the simplified forms found during the Functionalist design movement.

#### **AVAILABLE FINISHES**

- \$1225 Polished Copper
- \$1340 Dark Waxed Bronze, Polished Brass, Polished Nickel