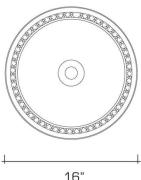

d by a leafy rosette and acorn finial. Our Archive Collection consists of the best examples of previous custom projects & historic fixtures from our collection. They are made available as inspiration for recreation or inclusion in custom projects.

## **DIMENSIONS**

Overall: 10" h. x 16" diameter

#### **APPLICATION**

UL listed for use in dry or damp environments.

## **LAMPING**

2 Edison sockets, maximum 75 watts per socket Also available with 2 GU24 sockets A19 Edison bulb recommended

## **OPTIONS**

Contact us to learn more about customization options.



#### **AVAILABLE FINISHES**

\$2180 Polished Brass

\$2520 Burnished Brass, Burnished Nickel, Dark

Waxed Bronze, Polished Nickel

\$2605 Antique Brass, Dark Pewter, German Silver, Light Pewter, Oil Rubbed Bronze, Satin

Nickel