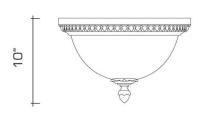

eld by a leafy rosette and acorn finial. Our Archive Collection consists of the best examples of previous custom projects & historic fixtures from our collection. They are made available as inspiration for recreation or inclusion in custom projects.

## **DIMENSIONS**

Overall: 10" h. x 16" diameter

#### **APPLICATION**

UL listed for use in dry or damp environments.

## **LAMPING**

2 Edison sockets, maximum 75 watts per socket Also available with 2 GU24 sockets A19 Edison bulb recommended

## **OPTIONS**

Contact us to learn more about customization options.



#### **AVAILABLE FINISHES**

\$2180 Polished Brass

\$2520 Burnished Brass, Burnished Nickel, Dark

Waxed Bronze, Polished Nickel

\$2605 Antique Brass, Dark Pewter, German Silver, Light Pewter, Oil Rubbed Bronze, Satin

Nickel