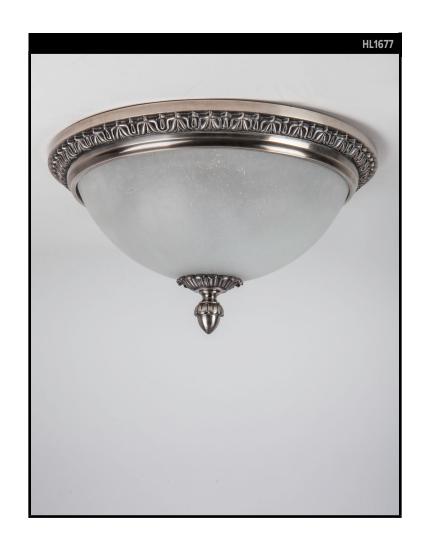

# DIANA FLUSH MOUNT

# **REMAINS LIGHTING CO. COLLECTION**

From the Remains Archive. A cast brass half dome flush mounted ceiling fixture with a leaf-and-dart border. The bent, seeded glass lens is held by a leafy rosette and acorn finial. Our Archive Collection consists of the best examples of previous custom projects & historic fixtures from our collection. They are made available as inspiration for recreation or inclusion in custom projects.