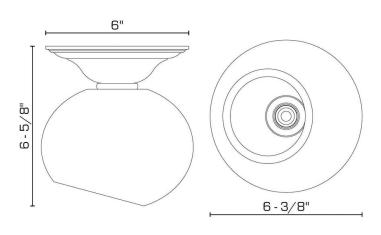

#### **DIMENSIONS**

Overall: 6-5/8" h. x 6-3/8" diameter Glass: 4-3/4" h. x 6-3/8" diameter