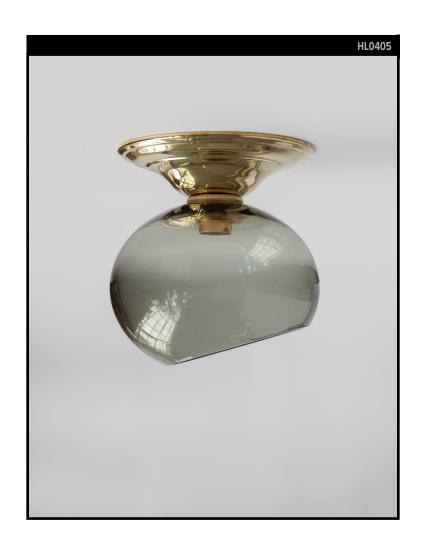

#### **REMAINS LIGHTING CO. COLLECTION**

A flush mounted ceiling fixture with a wide solid brass mount in a broken-ogee profile supporting a dollop-of-cream form shade of hand blown Italian glass in Sfumato, a clear to opal gradient, or Dusk, a translucent cool gray.