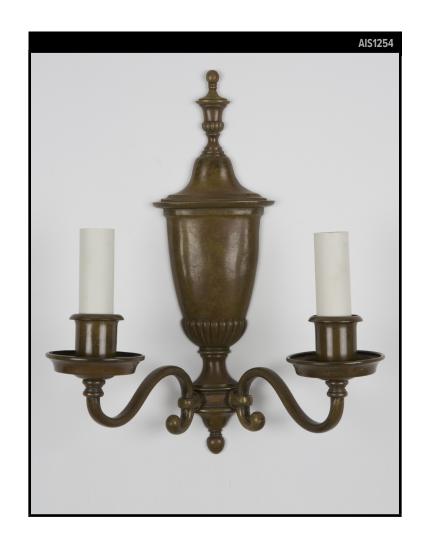

#### Circa 1920

A pair of two arm sconces in their original dark bronze patina. The backplates are in the form of urns with gadrooned details.

#### **DIMENSIONS**

Overall: 13-3/4" h. x 10-1/2" w. x 6-1/4" d. Backplate: 13-3/4" h. x 4-1/2" w.