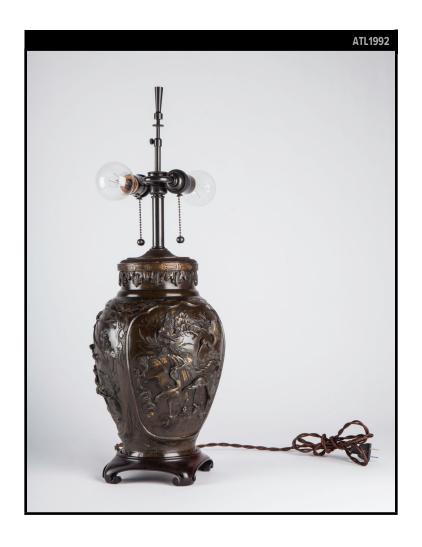

# DARKENED BRONZE CHINOISERIE TABLE LAMP

### Circa 1920

A vintage bronze table lamp in its original darkened, aged finish, detailed with foliage and birds in strong relief, set on a mahogany base.

### **DIMENSIONS**

Overall: 24" h. x 8-1/4" w. x 9" d.

Height to socket: 17-1/2" Base: 1-1/8" h. x 6" w. x 6" d. Body: 14-1/8" h. x 8-1/4" w. x 9" d.

### **LAMPING**

2 Edison sockets, maximum 40 watts per socket