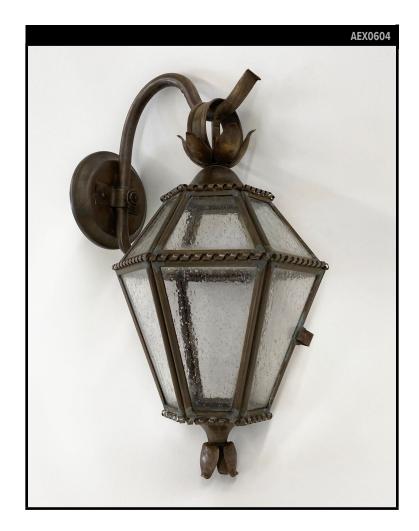

## VINTAGE COLLECTION

Circa 1920

An antique brass wall lantern in its original age darkened patina with traces of verdigris. The hexagonal frame glazed with 12 panels of clear seeded glass. Due to the antique nature of this fixture, there may be some nicks or imperfections in the glass.

#### DIMENSIONS

Overall: 17-3/4" h. x 8-3/4" w. x 10-1/4" d. Backplate: 5" diameter

**APPLICATION** UL listed for use in dry or damp environments.

LAMPING Single Edison socket, maximum 60 watts

**OPTIONS** Contact us to learn more about customization options.