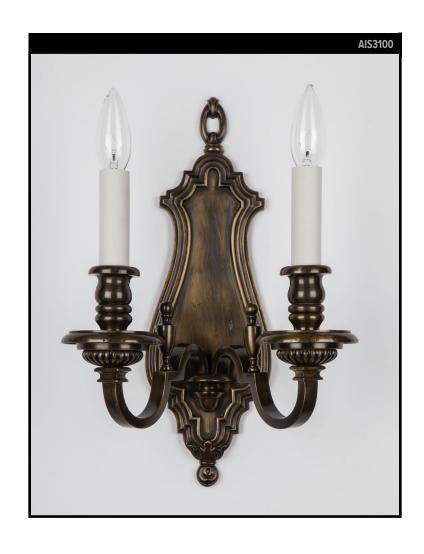

#### Circa 1920

A pair of vintage two arm sconces in a lacquered darkened brass finish, having broken-ogee, shieldformed backplates and rectangular section arms supporting gadrooned waxpans.

## **DIMENSIONS**

Overall: 15" h. x 10-1/4" w. x 6-1/2" d.

Backplate: 15" h. x 5" w.