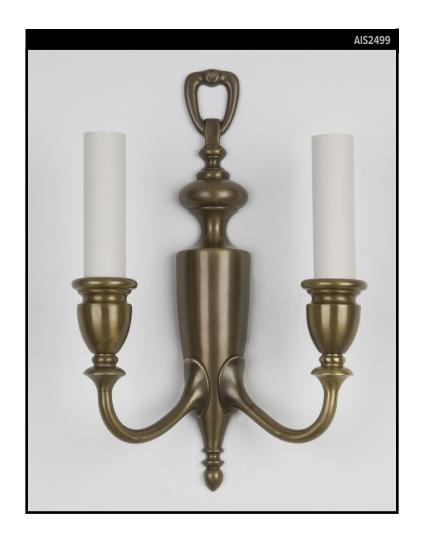

#### Circa 1920

A pair of darkened brass double-light sconces. The flared arms spring from narrow urn-form backplates to hold turned candle cups.