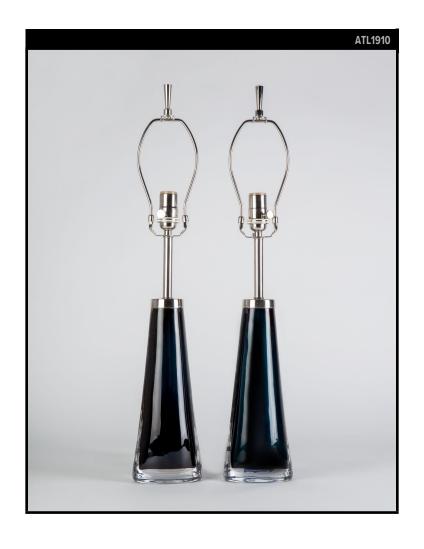

#### Circa 1960

A pair of vintage dark blue cased glass lamps having oval bodies topped with nickel fittings. Signed by the designer Carl Fagerlund for Swedish glassmaker Orrefors. Due to the antique nature of these fixtures, there may be some nicks or imperfections in the glass as well as color variations from piece to piece.

# **DIMENSIONS**

Overall: 26-1/4" h. x 4-3/4" w. x 3" d.

Height to socket: 19"

Body: 12" h. x 4-3/4" w. x 3" d.