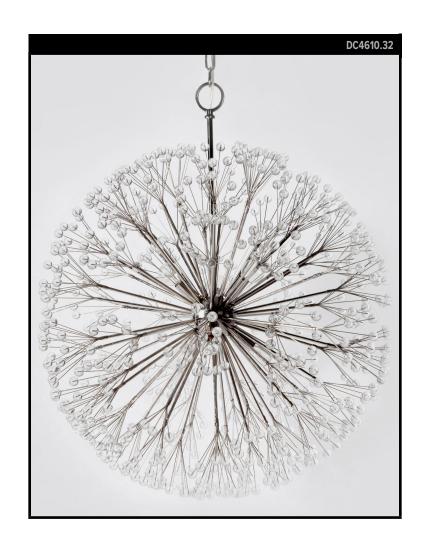

## **DANDELION 32 CHANDELIER**

## TONY DUQUETTE COLLECTION

The Dandelion 32 Chandelier reflects Tony Duquette's vision of exploding fireworks, starbursts, sunbursts and super novas. Duquette loved making lighting inspired by everything from garden weeds to the sun itself. This fixture turns one dandelion seed head into an entire decorative extravaganza.

### **DIMENSIONS**

Minimum height (with one link of chain): 40" Overall: 32" diameter Height to loop: 37-1/2"