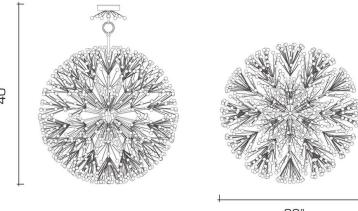

### **DIMENSIONS**

Minimum height (with one link of chain): 40" Overall: 32" diameter Height to loop: 37-1/2"