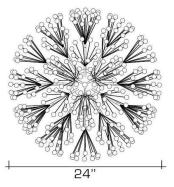

### TONY DUQUETTE COLLECTION

This solid brass hemispherical flush mount with acrylic ball tipped sprays emanating from a globe center reflects Tony Duquette's vision of exploding fireworks and starbursts. Duquette was inspired by everything from garden weeds to the sun itself. This fixture turns a dandelion seed head into a decorative extravaganza.

#### DIMENSIONS

Overall: 10" h. x 24" diameter Canopy: 5-1/4" diameter

**APPLICATION** UL listed for use in dry environments