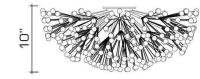

### TONY DUQUETTE COLLECTION

This solid brass hemispherical flush mount with acrylic ball tipped sprays emanating from a globe center reflects Tony Duquette's vision of exploding fireworks and starbursts. Duquette was inspired by everything from garden weeds to the sun itself. This fixture turns a dandelion seed head into a decorative extravaganza.

#### DIMENSIONS

Overall: 10" h. x 24" diameter Canopy: 5-1/4" diameter

**APPLICATION** UL listed for use in dry environments