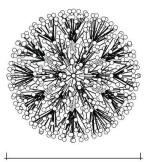

### TONY DUQUETTE COLLECTION

This solid brass spherical chandelier with acrylic ball tipped sprays emanating from a globe center reflects Tony Duquette's vision of exploding fireworks and starbursts. Duquette was inspired by everything from garden weeds to the sun itself. This fixture turns a dandelion seed head into a decorative extravaganza.