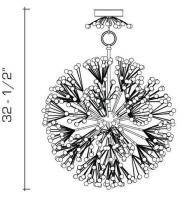

### TONY DUQUETTE COLLECTION

This solid brass spherical chandelier with acrylic ball tipped sprays emanating from a globe center reflects Tony Duquette's vision of exploding fireworks and starbursts. Duquette was inspired by everything from garden weeds to the sun itself. This fixture turns a dandelion seed head into a decorative extravaganza.

### DIMENSIONS

Minimum height (with one link of chain): 32-1/2" Overall: 24" w. x 24" d. Height to loop: 28-1/2"

**APPLICATION** UL listed for use in dry environments