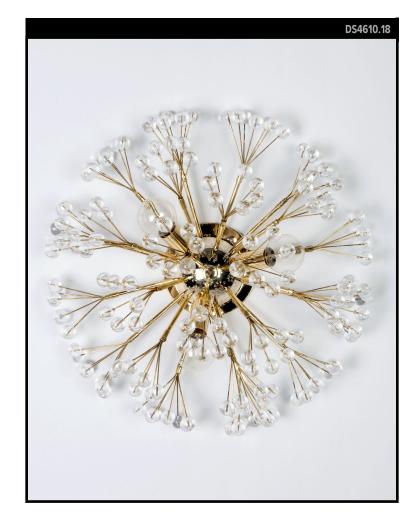

## TONY DUQUETTE COLLECTION

This solid brass hemispherical sconce with acrylic ball tipped sprays emanating from a globe center reflects Tony Duquette's vision of exploding fireworks and starbursts. Duquette was inspired by everything from garden weeds to the sun itself. This fixture turns a dandelion seed head into a decorative extravaganza.

#### DIMENSIONS

Overall: 18" h. x 18" w. x 7-3/4" d. Backplate: 5-1/4" diameter

**APPLICATION** UL listed for use in dry environments