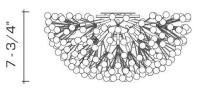

#### DIMENSIONS

Overall: 7-3/4" h. x 18" diameter Canopy: 5-1/4" diameter

**APPLICATION** UL listed for use in dry environments