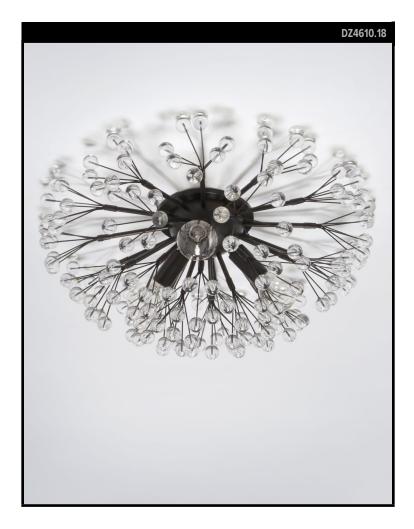

### TONY DUQUETTE COLLECTION

This solid brass hemispherical flush mount with acrylic ball tipped sprays emanating from a globe center reflects Tony Duquette's vision of exploding fireworks and starbursts. Duquette was inspired by everything from garden weeds to the sun itself. This fixture turns a dandelion seed head into a decorative extravaganza.

#### DIMENSIONS

Overall: 7-3/4" h. x 18" diameter Canopy: 5-1/4" diameter

**APPLICATION** UL listed for use in dry environments

#### LAMPING

3 Candelabra sockets, maximum 60 watts per socket G16 Candelabra globe bulb recommended