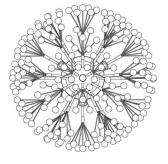

### TONY DUQUETTE COLLECTION

This solid brass hemispherical flush mount with acrylic ball tipped sprays emanating from a globe center reflects Tony Duquette's vision of exploding fireworks and starbursts. Duquette was inspired by everything from garden weeds to the sun itself. This fixture turns a dandelion seed head into a decorative extravaganza.