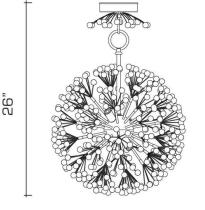

#### **DIMENSIONS**

Minimum height (with one link of chain): 26" Overall: 18" diameter

Height to loop: 22-1/2"