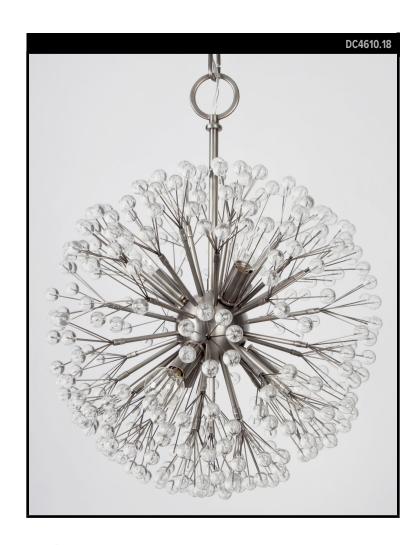

## **DANDELION 18 CHANDELIER**

## TONY DUQUETTE COLLECTION

This solid brass spherical chandelier with acrylic ball tipped sprays emanating from a globe center reflects Tony Duquette's vision of exploding fireworks and starbursts. Duquette was inspired by everything from garden weeds to the sun itself. This fixture turns a dandelion seed head into a decorative extravaganza.