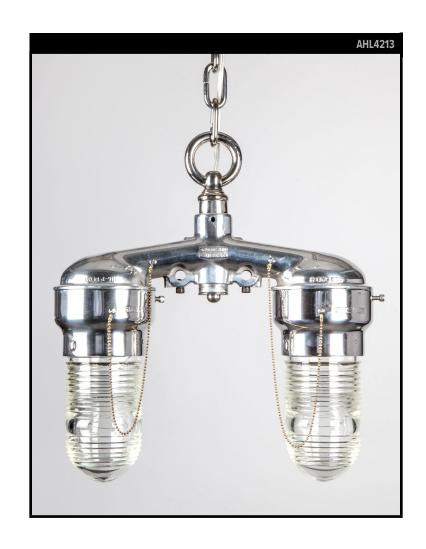

# CROUSE HINDS TWO ARM PENDANT WITH FRESNEL GLASS

## **VINTAGE COLLECTION**

### Circa 1960

A vintage two arm pendant with fresnel glass lenses. Made from architectural airplane warning beacon lights. In polished aluminum with new nickel and chrome fittings. Signed by the maker Crouse Hinds. Due to the antique nature of this fixture, there are some nicks or imperfections in the glass.