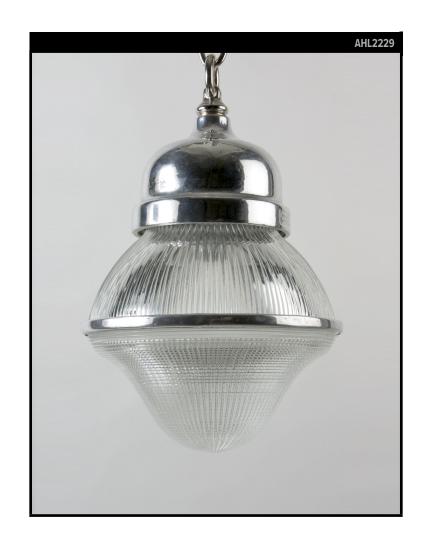

# CROUSE HINDS HOLOPHANE PENDANT WITH ALUMINUM MOUNTS

#### **Circa 1930**

A Holophane glass pendant with original highpolished aluminum Crouse Hinds mounts and an aluminum ring around the major diameter of the glass. The chain and fittings in a coordinating polished nickel finish. Due to the antique nature of this fixture, there may be some nicks or imperfections in the glass.